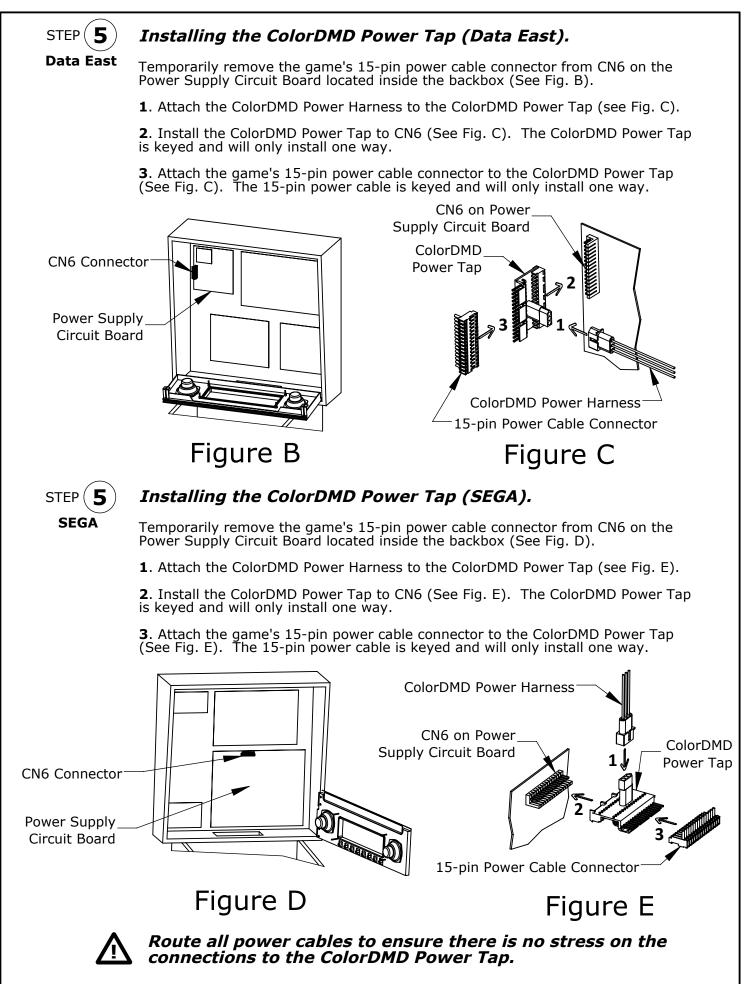

allic side facing down.



**Using the original DMD mounting hardware**, install the ColorDMD LED with UP Arrow facing top edge of speaker panel (see Fig. A). *Note: Reattach original ground cables to ColorDMD LED bracket at bare metal mounting screw holes located at the bottom edge.* 



Locate the included ColorDMD Power Tap and Power Harness in the accessory bag. Connect the ColorDMD LED to power. See Step 5 Data East for Data East games or see Step 5 SEGA for Sega games.

RF Shield with metallic\_\_\_\_\_ side facing down

> DMD Controller Board from the game mounted to ColorDMD LED bracket<sup>-</sup> with included Nylon snap-in PCB posts

> > This Side Faces UP / TOP of Speaker Panel

## Figure A

ALL RIGHTS RESERVED - US PATENT 8,773,452 B2 - COPYRIGHT 2016 - COLORDMD DISPLAYS LLC



ALL RIGHTS RESERVED - US PATENT 8,773,452 B2 - COPYRIGHT 2016 - COLORDMD DISPLAYS LLC