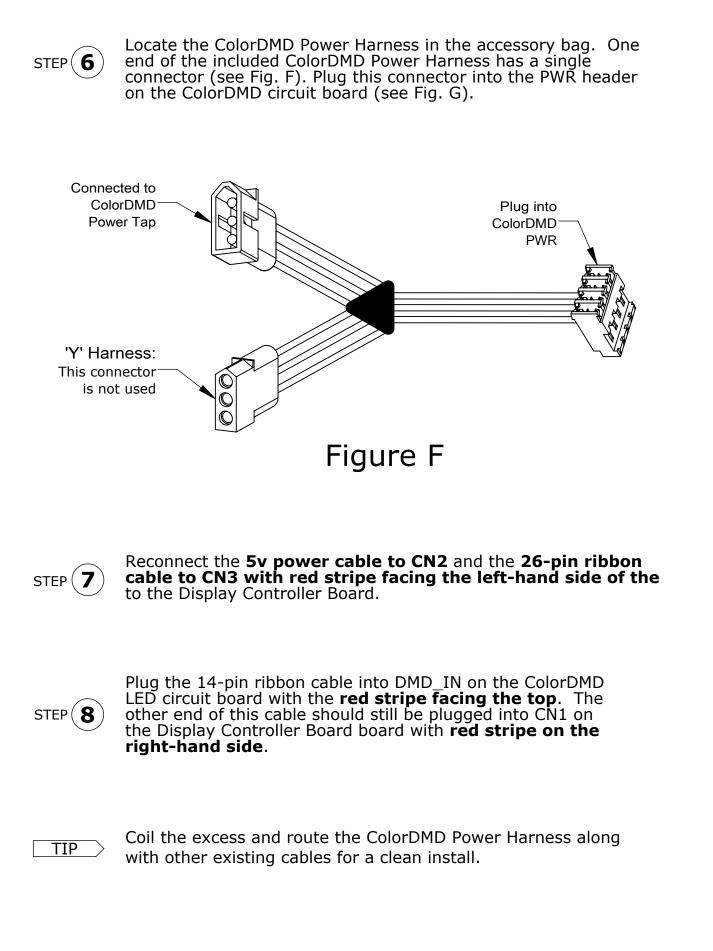

rDMD LED with UP Arrow facing top edge of speaker panel (see Fig. A). *Note: Reattach original ground cables to ColorDMD LED bracket at bare metal mounting screw holes located at the bottom edge.* 



Locate the included ColorDMD Power Tap and Power Harness in the accessory bag. Connect the ColorDMD LED to power. See Step 5 Data East for Data East games or see Step 5 SEGA for Sega games.

RF Shield with metallic\_\_\_\_\_ side facing down

> DMD Controller Board from the game mounted to ColorDMD LED bracket<sup>-</sup> with included Nylon snap-in PCB posts

> > This Side Faces UP / TOP of Speaker Panel

## Figure A

ALL RIGHTS RESERVED - US PATENT 8,773,452 B2 - COPYRIGHT 2016 - COLORDMD DISPLAYS LLC



ALL RIGHTS RESERVED - US PATENT 8,773,452 B2 - COPYRIGHT 2016 - COLORDMD DISPLAYS LLC