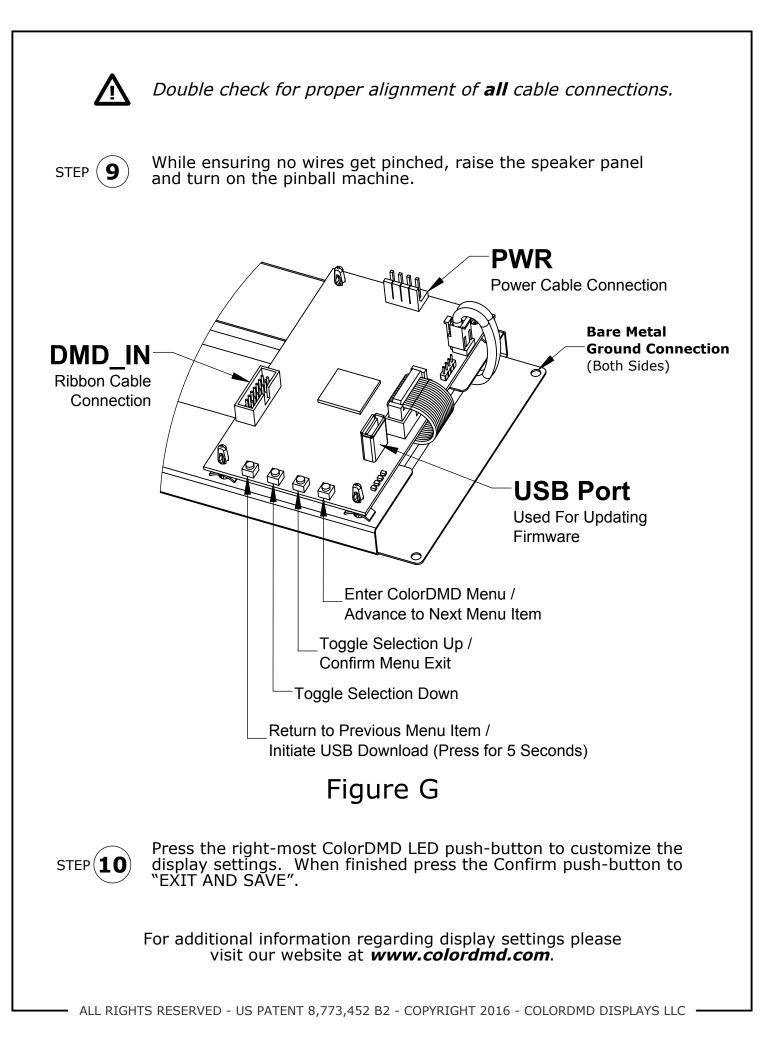

MD LED with UP Arrow facing top edge of speaker panel (see Fig. A). *Note: Reattach original ground cables to ColorDMD LED bracket at bare metal mounting screw holes located at the bottom edge.* 



Locate the included ColorDMD Power Tap and Power Harness in the accessory bag. Connect the ColorDMD LED to power. See Step 5 Data East for Data East games or see Step 5 SEGA for Sega games.

RF Shield with metallic\_\_\_\_\_ side facing down

> DMD Controller Board from the game mounted to ColorDMD LED bracket<sup>-</sup> with included Nylon snap-in PCB posts

> > This Side Faces UP / TOP of Speaker Panel

## Figure A

ALL RIGHTS RESERVED - US PATENT 8,773,452 B2 - COPYRIGHT 2016 - COLORDMD DISPLAYS LLC



ALL RIGHTS RESERVED - US PATENT 8,773,452 B2 - COPYRIGHT 2016 - COLORDMD DISPLAYS LLC